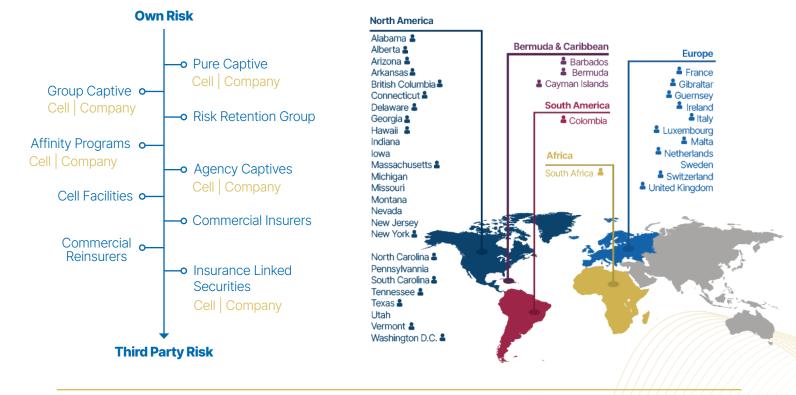

onsored (Protected Cell) Captive licensed in Vermont
- Serial LLC Captive in Delaware
- Captive approved to write ERISA benefits in Vermont
- Branch captive licensed in Vermont
- Coastal property captive licensed in South Carolina
- Separate account structures within a licensed captive in Vermont
- Portfolio insurance company (PIC) in Cayman
- Captive used for health insurance both group & single parent
- Captive to invest in affordable housing credits in Vermont

#### Why We're Different

#### ິ່ງ INDEPENDENCE

Employee Owned.Client Focused.

Unbiased Advice.

- Custom Solutions.
- Trusted Partner.
- Accurate and Reliable.

#### 🗑 EXPERTISE

- Proven Quality of Service.
- ✓ Industry's Best Working for You.
- Global Capability with Local Expertise.

#### Who We Service

#### Where We Are