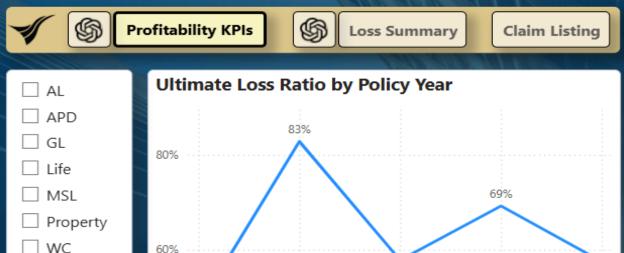

User interactions are not stored

Profitability KPIs

**Loss Summary** 

Claim Listing

\*Hover over the table and click the three dots in the top right corner to export it.

| Valuation Date | Claim ID                | Policy Year | Coverage Type | Report Date | Incident Date | Total Paid      | Total Reserve  | Total Incurred  | Cause of Loss      | Claim Status |
|----------------|-------------------------|-------------|---------------|-------------|---------------|-----------------|----------------|-----------------|--------------------|--------------|
| 1/31/2025      | SAMPLE20-011595-WC-01   | 2020        | WC            | 5/28/2020   | 4/23/2020     | \$448,064.87    | \$0.00         | \$448,064.87    | Exertion           | Closed       |
| 1/31/2025      | SAMPLE20-011679-WC-01   | 2020        | WC            | 6/3/2020    | 5/14/2020     | \$233,950.10    | \$0.00         | \$233,950.10    | Slip and fall      | Closed       |
| 1/31/2025      | SAMPLE20-011680-WC-01   | 2020        | WC            | 4/10/2020   | 4/10/2020     | \$148,883.25    | \$0.00         | \$148,883.25    | Slip and fall      | Closed       |
| 1/31/2025      | SAMPLE20-011705-WC-01   | 2020        | WC            | 6/2/2020    | 4/23/2020     | \$133,013.25    | \$101,682.32   | \$234,695.57    | Exertion           | Open         |
| 1/31/2025      | SAMPLE20-011722-WC-01   | 2020        | WC            | 7/4/2020    | 7/4/2020      | \$257,599.45    | \$0.00         | \$257,599.45    | Exertion           | Closed       |
| 1/31/2025      | SAMPLE20-011770-GL-01   | 2020        | GL            | 3/7/2020    | 1/29/2020     | \$77,279.62     | \$0.00         | \$77,279.62     | Struck by          | Closed       |
| 1/31/2025      | SAMPLE20-011840-GL-01   | 2020        | GL            | 8/21/2020   | 7/27/2020     | \$315,205.91    | \$0.00         | \$315,205.91    | Products           | Closed       |
| 1/31/2025      | SAMPLE20-011880-WC-01   | 2020        | WC            | 2/12/2020   | 2/12/2020     | \$44,483.66     | \$0.00         | \$44,483.66     | Exertion           | Closed       |
| 1/31/2025      | SAMPLE20-012041-WC-01   | 2020        | WC            | 6/3/2020    | 5/11/2020     | \$40,592.54     | \$0.00         | \$40,592.54     | Slip and fall      | Closed       |
| 1/31/2025      | SAMPLE20-012073-GL-01   | 2020        | GL            | 3/3/2020    | 2/3/2020      | \$30,362.59     | \$0.00         | \$30,362.59     | Struck by          | Closed       |
| 1/31/2025      | SAMPLE20-012075-WC-01   | 2020        | WC            | 4/14/2020   | 2/20/2020     | \$31,372.12     | \$0.00         | \$31,372.12     | Exertion           | Closed       |
| 1/31/2025      | SAMPLE20-012094-WC-01   | 2020        | WC            | 1/1/2021    | 12/27/2020    | \$354,366.34    | \$163,897.49   | \$518,263.83    | Struck by          | Open         |
| 1/31/2025      | SAMPLE20-012112-GL-01   | 2020        | GL            | 2/15/2020   | 2/15/2020     | \$24,712.44     | \$0.00         | \$24,712.44     | Products           | Closed       |
| 1/31/2025      | SAMPLE20-012174-AL-01   | 2020        | AL            | 8/6/2020    | 8/6/2020      | \$45,079.76     | \$0.00         | \$45,079.76     | Rear End           | Closed       |
| 1/31/2025      | SAMPLE20-012197-AL-01   | 2020        | AL            | 2/5/2020    | 2/5/2020      | \$15,515.80     | \$0.00         | \$15,515.80     | Rear End           | Closed       |
| 1/31/2025      | SAMPLE20-012224-WC-01   | 2020        | WC            | 10/24/2020  | 10/7/2020     | \$67,841.03     | \$0.00         | \$67,841.03     | Slip and fall      | Closed       |
| 1/31/2025      | SAMPLE20-012247-WC-01   | 2020        | WC            | 6/4/2020    | 5/24/2020     | \$27,762.79     | \$0.00         | \$27,762.79     | Exertion           | Closed       |
| 1/31/2025      | SAMPLE20-012284-AL-01   | 2020        | AL            | 2/13/2020   | 1/31/2020     | \$12,690.90     | \$0.00         | \$12,690.90     | Rear End           | Closed       |
| 1/31/2025      | SAMPLE20-012316-GL-01   | 2020        | GL            | 10/31/2020  | 10/24/2020    | \$51,282.49     | \$0.00         | \$51,282.49     | Products           | Closed       |
| 1/31/2025      | SAMPLE20-012356-AP-01   | 2020        | APD           | 7/24/2020   | 7/12/2020     | \$24,345.90     | \$0.00         | \$24,345.90     | Distracted Driving | Closed       |
| 1/31/2025      | SAMPLE20-012372-GL-01   | 2020        | GL            | 9/7/2020    | 9/5/2020      | \$23,067.13     | \$0.00         | \$23,067.13     | Products           | Closed       |
| 1/31/2025      | SAMPLE20-012381-GL-01   | 2020        | GL            | 3/25/2021   | 7/11/2020     | \$125,907.55    | \$14,685.06    | \$140,592.61    | Products           | Open         |
| 1/31/2025      | SAMPLE20-012398-WC-01   | 2020        | WC            | 6/17/2020   | 6/17/2020     | \$17,114.52     | \$0.00         | \$17,114.52     | Exertion           | Closed       |
| 1/31/2025      | SAMPLE20-012401-AL-01   | 2020        | AL            | 3/21/2020   | 3/9/2020      | \$12,279.36     | \$0.00         | \$12,279.36     | Rear End           | Closed       |
| 1/31/2025      | SAMPLE20-012401-WC-01   | 2020        | WC            | 7/9/2020    | 7/9/2020      | \$20,587.83     | \$0.00         | \$20,587.83     | Exertion           | Closed       |
| 1/31/2025      | SAMPLE20-012414-AP-01   | 2020        | APD           | 7/7/2020    | 7/7/2020      | \$19,078.48     | \$0.00         | \$19,078.48     | Distracted Driving | Closed       |
| 1/31/2025      | SAMPLE20-012450-GL-01   | 2020        | GL            | 1/14/2020   | 1/13/2020     | \$20,369.24     | \$0.00         | \$20,369.24     | Products           | Closed       |
| 1/31/2025      | SAMPLE20-012463-WC-01   | 2020        | WC            | 7/12/2020   | 6/26/2020     | \$17,329.31     | \$0.00         | \$17,329.31     | Exertion           | Closed       |
| 1/31/2025      | SAMPLE20-012475-AP-01   | 2020        | APD           | 4/14/2020   | 3/6/2020      | \$12,230.60     | \$0.00         | \$12,230.60     | Distracted Driving | Closed       |
| 1/31/2025      | SAMPLE20-012506-AL-01   | 2020        | AL            | 12/9/2020   | 10/25/2020    | \$37,207.07     | \$0.00         | \$37,207.07     | Rear End           | Closed       |
| 1/31/2025      | SAMPLE20-012524-GL-01   | 2020        | GL            | 5/21/2020   | 5/18/2020     | \$11,080.78     | \$0.00         | \$11,080.78     | Products           | Closed       |
| 1/21/2025      | CAMDI E20-012526-W/C-01 | 2020        | WC            | 5/12/2021   | 11/24/2020    | \$105 000 42    | \$0.00         | ¢105 000 42     | Evertion           | Closed       |
| Total          |                         |             |               |             |               | \$46,751,714.67 | \$8,766,086.29 | \$55,517,800.96 |                    |              |

Profitability KPIs

Loss Summary

**Claim Listing** 