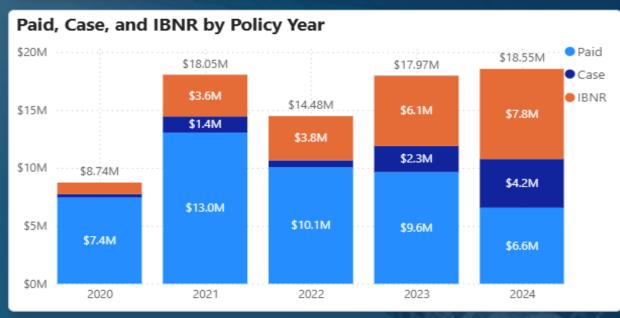

User interactions are not stored

Profitability KPIs

**Loss Summary** 

Claim Listing

\*Hover over the table and click the three dots in the top right corner to export it.

| Valuation Date | Claim ID                | Policy Year | Coverage Type | Report Date | Incident Date | Total Paid      | Total Reserve  | Total Incurred  | Cause of Loss      | Claim Status |
|----------------|-------------------------|-------------|---------------|-------------|---------------|-----------------|----------------|-----------------|--------------------|--------------|
| 1/31/2025      | SAMPLE20-011595-WC-01   | 2020        | WC            | 5/28/2020   | 4/23/2020     | \$448,064.87    | \$0.00         | \$448,064.87    | Exertion           | Closed       |
| 1/31/2025      | SAMPLE20-011679-WC-01   | 2020        | WC            | 6/3/2020    | 5/14/2020     | \$233,950.10    | \$0.00         | \$233,950.10    | Slip and fall      | Closed       |
| 1/31/2025      | SAMPLE20-011680-WC-01   | 2020        | WC            | 4/10/2020   | 4/10/2020     | \$148,883.25    | \$0.00         | \$148,883.25    | Slip and fall      | Closed       |
| 1/31/2025      | SAMPLE20-011705-WC-01   | 2020        | WC            | 6/2/2020    | 4/23/2020     | \$133,013.25    | \$101,682.32   | \$234,695.57    | Exertion           | Open         |
| 1/31/2025      | SAMPLE20-011722-WC-01   | 2020        | WC            | 7/4/2020    | 7/4/2020      | \$257,599.45    | \$0.00         | \$257,599.45    | Exertion           | Closed       |
| 1/31/2025      | SAMPLE20-011770-GL-01   | 2020        | GL            | 3/7/2020    | 1/29/2020     | \$77,279.62     | \$0.00         | \$77,279.62     | Struck by          | Closed       |
| 1/31/2025      | SAMPLE20-011840-GL-01   | 2020        | GL            | 8/21/2020   | 7/27/2020     | \$315,205.91    | \$0.00         | \$315,205.91    | Products           | Closed       |
| 1/31/2025      | SAMPLE20-011880-WC-01   | 2020        | WC            | 2/12/2020   | 2/12/2020     | \$44,483.66     | \$0.00         | \$44,483.66     | Exertion           | Closed       |
| 1/31/2025      | SAMPLE20-012041-WC-01   | 2020        | WC            | 6/3/2020    | 5/11/2020     | \$40,592.54     | \$0.00         | \$40,592.54     | Slip and fall      | Closed       |
| 1/31/2025      | SAMPLE20-012073-GL-01   | 2020        | GL            | 3/3/2020    | 2/3/2020      | \$30,362.59     | \$0.00         | \$30,362.59     | Struck by          | Closed       |
| 1/31/2025      | SAMPLE20-012075-WC-01   | 2020        | WC            | 4/14/2020   | 2/20/2020     | \$31,372.12     | \$0.00         | \$31,372.12     | Exertion           | Closed       |
| 1/31/2025      | SAMPLE20-012094-WC-01   | 2020        | WC            | 1/1/2021    | 12/27/2020    | \$354,366.34    | \$163,897.49   | \$518,263.83    | Struck by          | Open         |
| 1/31/2025      | SAMPLE20-012112-GL-01   | 2020        | GL            | 2/15/2020   | 2/15/2020     | \$24,712.44     | \$0.00         | \$24,712.44     | Products           | Closed       |
| 1/31/2025      | SAMPLE20-012174-AL-01   | 2020        | AL            | 8/6/2020    | 8/6/2020      | \$45,079.76     | \$0.00         | \$45,079.76     | Rear End           | Closed       |
| 1/31/2025      | SAMPLE20-012197-AL-01   | 2020        | AL            | 2/5/2020    | 2/5/2020      | \$15,515.80     | \$0.00         | \$15,515.80     | Rear End           | Closed       |
| 1/31/2025      | SAMPLE20-012224-WC-01   | 2020        | WC            | 10/24/2020  | 10/7/2020     | \$67,841.03     | \$0.00         | \$67,841.03     | Slip and fall      | Closed       |
| 1/31/2025      | SAMPLE20-012247-WC-01   | 2020        | WC            | 6/4/2020    | 5/24/2020     | \$27,762.79     | \$0.00         | \$27,762.79     | Exertion           | Closed       |
| 1/31/2025      | SAMPLE20-012284-AL-01   | 2020        | AL            | 2/13/2020   | 1/31/2020     | \$12,690.90     | \$0.00         | \$12,690.90     | Rear End           | Closed       |
| 1/31/2025      | SAMPLE20-012316-GL-01   | 2020        | GL            | 10/31/2020  | 10/24/2020    | \$51,282.49     | \$0.00         | \$51,282.49     | Products           | Closed       |
| 1/31/2025      | SAMPLE20-012356-AP-01   | 2020        | APD           | 7/24/2020   | 7/12/2020     | \$24,345.90     | \$0.00         | \$24,345.90     | Distracted Driving | Closed       |
| 1/31/2025      | SAMPLE20-012372-GL-01   | 2020        | GL            | 9/7/2020    | 9/5/2020      | \$23,067.13     | \$0.00         | \$23,067.13     | Products           | Closed       |
| 1/31/2025      | SAMPLE20-012381-GL-01   | 2020        | GL            | 3/25/2021   | 7/11/2020     | \$125,907.55    | \$14,685.06    | \$140,592.61    | Products           | Open         |
| 1/31/2025      | SAMPLE20-012398-WC-01   | 2020        | WC            | 6/17/2020   | 6/17/2020     | \$17,114.52     | \$0.00         | \$17,114.52     | Exertion           | Closed       |
| 1/31/2025      | SAMPLE20-012401-AL-01   | 2020        | AL            | 3/21/2020   | 3/9/2020      | \$12,279.36     | \$0.00         | \$12,279.36     | Rear End           | Closed       |
| 1/31/2025      | SAMPLE20-012401-WC-01   | 2020        | WC            | 7/9/2020    | 7/9/2020      | \$20,587.83     | \$0.00         | \$20,587.83     | Exertion           | Closed       |
| 1/31/2025      | SAMPLE20-012414-AP-01   | 2020        | APD           | 7/7/2020    | 7/7/2020      | \$19,078.48     | \$0.00         | \$19,078.48     | Distracted Driving | Closed       |
| 1/31/2025      | SAMPLE20-012450-GL-01   | 2020        | GL            | 1/14/2020   | 1/13/2020     | \$20,369.24     | \$0.00         | \$20,369.24     | Products           | Closed       |
| 1/31/2025      | SAMPLE20-012463-WC-01   | 2020        | WC            | 7/12/2020   | 6/26/2020     | \$17,329.31     | \$0.00         | \$17,329.31     | Exertion           | Closed       |
| 1/31/2025      | SAMPLE20-012475-AP-01   | 2020        | APD           | 4/14/2020   | 3/6/2020      | \$12,230.60     | \$0.00         | \$12,230.60     | Distracted Driving | Closed       |
| 1/31/2025      | SAMPLE20-012506-AL-01   | 2020        | AL            | 12/9/2020   | 10/25/2020    | \$37,207.07     | \$0.00         | \$37,207.07     | Rear End           | Closed       |
| 1/31/2025      | SAMPLE20-012524-GL-01   | 2020        | GL            | 5/21/2020   | 5/18/2020     | \$11,080.78     | \$0.00         | \$11,080.78     | Products           | Closed       |
| 1/21/2025      | CAMDI E20-012526-W/C-01 | 2020        | WC            | 5/12/2021   | 11/24/2020    | \$105 000 42    | \$0.00         | ¢105 000 42     | Evertion           | Closed       |
| Total          |                         |             |               |             |               | \$46,751,714.67 | \$8,766,086.29 | \$55,517,800.96 |                    |              |

Profitability KPIs

Loss Summary

**Claim Listing** 