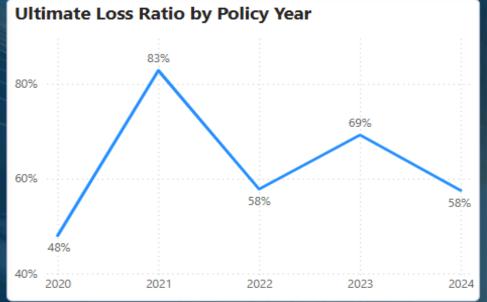

User interactions are not stored

Profitability KPIs

**Loss Summary** 

Claim Listing

\*Hover over the table and click the three dots in the top right corner to export it.

| Valuation Date | Claim ID                | Policy Year | Coverage Type | Report Date | Incident Date | Total Paid      | Total Reserve  | Total Incurred  | Cause of Loss      | Claim Status |
|----------------|-------------------------|-------------|---------------|-------------|---------------|-----------------|----------------|-----------------|--------------------|--------------|
| 1/31/2025      | SAMPLE20-011595-WC-01   | 2020        | WC            | 5/28/2020   | 4/23/2020     | \$448,064.87    | \$0.00         | \$448,064.87    | Exertion           | Closed       |
| 1/31/2025      | SAMPLE20-011679-WC-01   | 2020        | WC            | 6/3/2020    | 5/14/2020     | \$233,950.10    | \$0.00         | \$233,950.10    | Slip and fall      | Closed       |
| 1/31/2025      | SAMPLE20-011680-WC-01   | 2020        | WC            | 4/10/2020   | 4/10/2020     | \$148,883.25    | \$0.00         | \$148,883.25    | Slip and fall      | Closed       |
| 1/31/2025      | SAMPLE20-011705-WC-01   | 2020        | WC            | 6/2/2020    | 4/23/2020     | \$133,013.25    | \$101,682.32   | \$234,695.57    | Exertion           | Open         |
| 1/31/2025      | SAMPLE20-011722-WC-01   | 2020        | WC            | 7/4/2020    | 7/4/2020      | \$257,599.45    | \$0.00         | \$257,599.45    | Exertion           | Closed       |
| 1/31/2025      | SAMPLE20-011770-GL-01   | 2020        | GL            | 3/7/2020    | 1/29/2020     | \$77,279.62     | \$0.00         | \$77,279.62     | Struck by          | Closed       |
| 1/31/2025      | SAMPLE20-011840-GL-01   | 2020        | GL            | 8/21/2020   | 7/27/2020     | \$315,205.91    | \$0.00         | \$315,205.91    | Products           | Closed       |
| 1/31/2025      | SAMPLE20-011880-WC-01   | 2020        | WC            | 2/12/2020   | 2/12/2020     | \$44,483.66     | \$0.00         | \$44,483.66     | Exertion           | Closed       |
| 1/31/2025      | SAMPLE20-012041-WC-01   | 2020        | WC            | 6/3/2020    | 5/11/2020     | \$40,592.54     | \$0.00         | \$40,592.54     | Slip and fall      | Closed       |
| 1/31/2025      | SAMPLE20-012073-GL-01   | 2020        | GL            | 3/3/2020    | 2/3/2020      | \$30,362.59     | \$0.00         | \$30,362.59     | Struck by          | Closed       |
| 1/31/2025      | SAMPLE20-012075-WC-01   | 2020        | WC            | 4/14/2020   | 2/20/2020     | \$31,372.12     | \$0.00         | \$31,372.12     | Exertion           | Closed       |
| 1/31/2025      | SAMPLE20-012094-WC-01   | 2020        | WC            | 1/1/2021    | 12/27/2020    | \$354,366.34    | \$163,897.49   | \$518,263.83    | Struck by          | Open         |
| 1/31/2025      | SAMPLE20-012112-GL-01   | 2020        | GL            | 2/15/2020   | 2/15/2020     | \$24,712.44     | \$0.00         | \$24,712.44     | Products           | Closed       |
| 1/31/2025      | SAMPLE20-012174-AL-01   | 2020        | AL            | 8/6/2020    | 8/6/2020      | \$45,079.76     | \$0.00         | \$45,079.76     | Rear End           | Closed       |
| 1/31/2025      | SAMPLE20-012197-AL-01   | 2020        | AL            | 2/5/2020    | 2/5/2020      | \$15,515.80     | \$0.00         | \$15,515.80     | Rear End           | Closed       |
| 1/31/2025      | SAMPLE20-012224-WC-01   | 2020        | WC            | 10/24/2020  | 10/7/2020     | \$67,841.03     | \$0.00         | \$67,841.03     | Slip and fall      | Closed       |
| 1/31/2025      | SAMPLE20-012247-WC-01   | 2020        | WC            | 6/4/2020    | 5/24/2020     | \$27,762.79     | \$0.00         | \$27,762.79     | Exertion           | Closed       |
| 1/31/2025      | SAMPLE20-012284-AL-01   | 2020        | AL            | 2/13/2020   | 1/31/2020     | \$12,690.90     | \$0.00         | \$12,690.90     | Rear End           | Closed       |
| 1/31/2025      | SAMPLE20-012316-GL-01   | 2020        | GL            | 10/31/2020  | 10/24/2020    | \$51,282.49     | \$0.00         | \$51,282.49     | Products           | Closed       |
| 1/31/2025      | SAMPLE20-012356-AP-01   | 2020        | APD           | 7/24/2020   | 7/12/2020     | \$24,345.90     | \$0.00         | \$24,345.90     | Distracted Driving | Closed       |
| 1/31/2025      | SAMPLE20-012372-GL-01   | 2020        | GL            | 9/7/2020    | 9/5/2020      | \$23,067.13     | \$0.00         | \$23,067.13     | Products           | Closed       |
| 1/31/2025      | SAMPLE20-012381-GL-01   | 2020        | GL            | 3/25/2021   | 7/11/2020     | \$125,907.55    | \$14,685.06    | \$140,592.61    | Products           | Open         |
| 1/31/2025      | SAMPLE20-012398-WC-01   | 2020        | WC            | 6/17/2020   | 6/17/2020     | \$17,114.52     | \$0.00         | \$17,114.52     | Exertion           | Closed       |
| 1/31/2025      | SAMPLE20-012401-AL-01   | 2020        | AL            | 3/21/2020   | 3/9/2020      | \$12,279.36     | \$0.00         | \$12,279.36     | Rear End           | Closed       |
| 1/31/2025      | SAMPLE20-012401-WC-01   | 2020        | WC            | 7/9/2020    | 7/9/2020      | \$20,587.83     | \$0.00         | \$20,587.83     | Exertion           | Closed       |
| 1/31/2025      | SAMPLE20-012414-AP-01   | 2020        | APD           | 7/7/2020    | 7/7/2020      | \$19,078.48     | \$0.00         | \$19,078.48     | Distracted Driving | Closed       |
| 1/31/2025      | SAMPLE20-012450-GL-01   | 2020        | GL            | 1/14/2020   | 1/13/2020     | \$20,369.24     | \$0.00         | \$20,369.24     | Products           | Closed       |
| 1/31/2025      | SAMPLE20-012463-WC-01   | 2020        | WC            | 7/12/2020   | 6/26/2020     | \$17,329.31     | \$0.00         | \$17,329.31     | Exertion           | Closed       |
| 1/31/2025      | SAMPLE20-012475-AP-01   | 2020        | APD           | 4/14/2020   | 3/6/2020      | \$12,230.60     | \$0.00         | \$12,230.60     | Distracted Driving | Closed       |
| 1/31/2025      | SAMPLE20-012506-AL-01   | 2020        | AL            | 12/9/2020   | 10/25/2020    | \$37,207.07     | \$0.00         | \$37,207.07     | Rear End           | Closed       |
| 1/31/2025      | SAMPLE20-012524-GL-01   | 2020        | GL            | 5/21/2020   | 5/18/2020     | \$11,080.78     | \$0.00         | \$11,080.78     | Products           | Closed       |
| 1/21/2025      | CAMDI E20-012526-W/C-01 | 2020        | WC            | 5/12/2021   | 11/24/2020    | \$105 000 42    | \$0.00         | ¢105 000 42     | Evertion           | Closed       |
| Total          |                         |             |               |             |               | \$46,751,714.67 | \$8,766,086.29 | \$55,517,800.96 |                    |              |

Profitability KPIs

Loss Summary

**Claim Listing** 