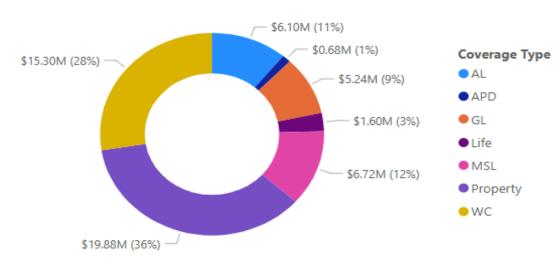

| AL            | 12/9/2020   | 10/25/2020    | \$37,207.07     | \$0.00         | \$37,207.07     | Rear End           | Closed       |
| 1/31/2025      | SAMPLE20-012524-GL-01   | 2020        | GL            | 5/21/2020   | 5/18/2020     | \$11,080.78     | \$0.00         | \$11,080.78     | Products           | Closed       |
| 1/21/2025      | CAMDI E20-012526-W/C-01 | 2020        | WC            | 5/12/2021   | 11/24/2020    | \$105 000 42    | \$0.00         | ¢105 000 42     | Evertion           | Closed       |
| Total          |                         |             |               |             |               | \$46,751,714.67 | \$8,766,086.29 | \$55,517,800.96 |                    |              |















Profitability KPIs



Loss Summary

**Claim Listing** 











#### **Ultimate Loss by Coverage Type**





# Thank You!

For questions, please reach out to trung.khuu@strategicrisks.com