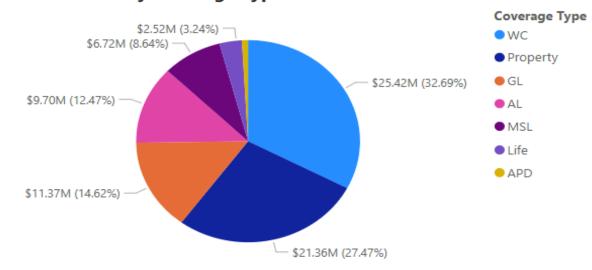

0    | \$37,207.07     | \$0.00         | \$37,207.07     | Rear End           | Closed       |
| 1/31/2025      | SAMPLE20-012524-GL-01   | 2020        | GL            | 5/21/2020   | 5/18/2020     | \$11,080.78     | \$0.00         | \$11,080.78     | Products           | Closed       |
| 1/21/2025      | CAMDI E20-012526-W/C-01 | 2020        | WC            | 5/12/2021   | 11/24/2020    | \$105 000 42    | \$0.00         | ¢105 000 42     | Evertion           | Closed       |
| Total          |                         |             |               |             |               | \$46,751,714.67 | \$8,766,086.29 | \$55,517,800.96 |                    |              |















Profitability KPIs



Loss Summary

**Claim Listing** 











#### **Ultimate Loss by Coverage Type**





# Thank You!

For questions, please reach out to trung.khuu@strategicrisks.com