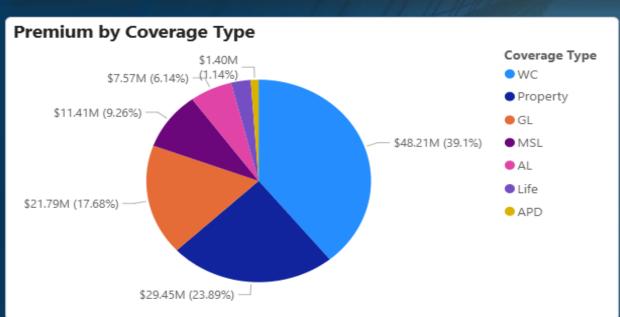

g | Closed       |
| 1/31/2025      | SAMPLE20-012506-AL-01   | 2020        | AL            | 12/9/2020   | 10/25/2020    | \$37,207.07     | \$0.00         | \$37,207.07     | Rear End           | Closed       |
| 1/31/2025      | SAMPLE20-012524-GL-01   | 2020        | GL            | 5/21/2020   | 5/18/2020     | \$11,080.78     | \$0.00         | \$11,080.78     | Products           | Closed       |
| 1/21/2025      | CAMDI E20-012526-W/C-01 | 2020        | WC            | 5/12/2021   | 11/24/2020    | \$105 000 42    | \$0.00         | ¢105 000 42     | Evertion           | Closed       |
| Total          |                         |             |               |             |               | \$46,751,714.67 | \$8,766,086.29 | \$55,517,800.96 |                    |              |















Profitability KPIs



Loss Summary

**Claim Listing** 











#### **Ultimate Loss by Coverage Type**





# Thank You!

For questions, please reach out to trung.khuu@strategicrisks.com