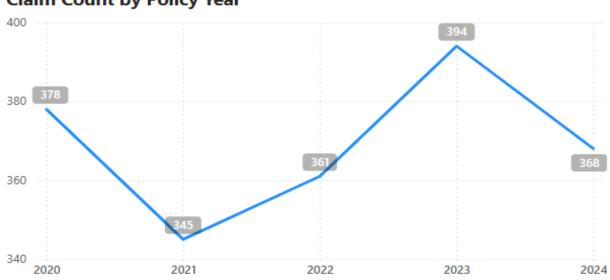

User interactions are not stored

Profitability KPIs

**Loss Summary** 

Claim Listing

\*Hover over the table and click the three dots in the top right corner to export it.

| Valuation Date | Claim ID                | Policy Year | Coverage Type | Report Date | Incident Date | Total Paid      | Total Reserve  | Total Incurred  | Cause of Loss      | Claim Status |
|----------------|-------------------------|-------------|---------------|-------------|---------------|-----------------|----------------|-----------------|--------------------|--------------|
| 1/31/2025      | SAMPLE20-011595-WC-01   | 2020        | WC            | 5/28/2020   | 4/23/2020     | \$448,064.87    | \$0.00         | \$448,064.87    | Exertion           | Closed       |
| 1/31/2025      | SAMPLE20-011679-WC-01   | 2020        | WC            | 6/3/2020    | 5/14/2020     | \$233,950.10    | \$0.00         | \$233,950.10    | Slip and fall      | Closed       |
| 1/31/2025      | SAMPLE20-011680-WC-01   | 2020        | WC            | 4/10/2020   | 4/10/2020     | \$148,883.25    | \$0.00         | \$148,883.25    | Slip and fall      | Closed       |
| 1/31/2025      | SAMPLE20-011705-WC-01   | 2020        | WC            | 6/2/2020    | 4/23/2020     | \$133,013.25    | \$101,682.32   | \$234,695.57    | Exertion           | Open         |
| 1/31/2025      | SAMPLE20-011722-WC-01   | 2020        | WC            | 7/4/2020    | 7/4/2020      | \$257,599.45    | \$0.00         | \$257,599.45    | Exertion           | Closed       |
| 1/31/2025      | SAMPLE20-011770-GL-01   | 2020        | GL            | 3/7/2020    | 1/29/2020     | \$77,279.62     | \$0.00         | \$77,279.62     | Struck by          | Closed       |
| 1/31/2025      | SAMPLE20-011840-GL-01   | 2020        | GL            | 8/21/2020   | 7/27/2020     | \$315,205.91    | \$0.00         | \$315,205.91    | Products           | Closed       |
| 1/31/2025      | SAMPLE20-011880-WC-01   | 2020        | WC            | 2/12/2020   | 2/12/2020     | \$44,483.66     | \$0.00         | \$44,483.66     | Exertion           | Closed       |
| 1/31/2025      | SAMPLE20-012041-WC-01   | 2020        | WC            | 6/3/2020    | 5/11/2020     | \$40,592.54     | \$0.00         | \$40,592.54     | Slip and fall      | Closed       |
| 1/31/2025      | SAMPLE20-012073-GL-01   | 2020        | GL            | 3/3/2020    | 2/3/2020      | \$30,362.59     | \$0.00         | \$30,362.59     | Struck by          | Closed       |
| 1/31/2025      | SAMPLE20-012075-WC-01   | 2020        | WC            | 4/14/2020   | 2/20/2020     | \$31,372.12     | \$0.00         | \$31,372.12     | Exertion           | Closed       |
| 1/31/2025      | SAMPLE20-012094-WC-01   | 2020        | WC            | 1/1/2021    | 12/27/2020    | \$354,366.34    | \$163,897.49   | \$518,263.83    | Struck by          | Open         |
| 1/31/2025      | SAMPLE20-012112-GL-01   | 2020        | GL            | 2/15/2020   | 2/15/2020     | \$24,712.44     | \$0.00         | \$24,712.44     | Products           | Closed       |
| 1/31/2025      | SAMPLE20-012174-AL-01   | 2020        | AL            | 8/6/2020    | 8/6/2020      | \$45,079.76     | \$0.00         | \$45,079.76     | Rear End           | Closed       |
| 1/31/2025      | SAMPLE20-012197-AL-01   | 2020        | AL            | 2/5/2020    | 2/5/2020      | \$15,515.80     | \$0.00         | \$15,515.80     | Rear End           | Closed       |
| 1/31/2025      | SAMPLE20-012224-WC-01   | 2020        | WC            | 10/24/2020  | 10/7/2020     | \$67,841.03     | \$0.00         | \$67,841.03     | Slip and fall      | Closed       |
| 1/31/2025      | SAMPLE20-012247-WC-01   | 2020        | WC            | 6/4/2020    | 5/24/2020     | \$27,762.79     | \$0.00         | \$27,762.79     | Exertion           | Closed       |
| 1/31/2025      | SAMPLE20-012284-AL-01   | 2020        | AL            | 2/13/2020   | 1/31/2020     | \$12,690.90     | \$0.00         | \$12,690.90     | Rear End           | Closed       |
| 1/31/2025      | SAMPLE20-012316-GL-01   | 2020        | GL            | 10/31/2020  | 10/24/2020    | \$51,282.49     | \$0.00         | \$51,282.49     | Products           | Closed       |
| 1/31/2025      | SAMPLE20-012356-AP-01   | 2020        | APD           | 7/24/2020   | 7/12/2020     | \$24,345.90     | \$0.00         | \$24,345.90     | Distracted Driving | Closed       |
| 1/31/2025      | SAMPLE20-012372-GL-01   | 2020        | GL            | 9/7/2020    | 9/5/2020      | \$23,067.13     | \$0.00         | \$23,067.13     | Products           | Closed       |
| 1/31/2025      | SAMPLE20-012381-GL-01   | 2020        | GL            | 3/25/2021   | 7/11/2020     | \$125,907.55    | \$14,685.06    | \$140,592.61    | Products           | Open         |
| 1/31/2025      | SAMPLE20-012398-WC-01   | 2020        | WC            | 6/17/2020   | 6/17/2020     | \$17,114.52     | \$0.00         | \$17,114.52     | Exertion           | Closed       |
| 1/31/2025      | SAMPLE20-012401-AL-01   | 2020        | AL            | 3/21/2020   | 3/9/2020      | \$12,279.36     | \$0.00         | \$12,279.36     | Rear End           | Closed       |
| 1/31/2025      | SAMPLE20-012401-WC-01   | 2020        | WC            | 7/9/2020    | 7/9/2020      | \$20,587.83     | \$0.00         | \$20,587.83     | Exertion           | Closed       |
| 1/31/2025      | SAMPLE20-012414-AP-01   | 2020        | APD           | 7/7/2020    | 7/7/2020      | \$19,078.48     | \$0.00         | \$19,078.48     | Distracted Driving | Closed       |
| 1/31/2025      | SAMPLE20-012450-GL-01   | 2020        | GL            | 1/14/2020   | 1/13/2020     | \$20,369.24     | \$0.00         | \$20,369.24     | Products           | Closed       |
| 1/31/2025      | SAMPLE20-012463-WC-01   | 2020        | WC            | 7/12/2020   | 6/26/2020     | \$17,329.31     | \$0.00         | \$17,329.31     | Exertion           | Closed       |
| 1/31/2025      | SAMPLE20-012475-AP-01   | 2020        | APD           | 4/14/2020   | 3/6/2020      | \$12,230.60     | \$0.00         | \$12,230.60     | Distracted Driving | Closed       |
| 1/31/2025      | SAMPLE20-012506-AL-01   | 2020        | AL            | 12/9/2020   | 10/25/2020    | \$37,207.07     | \$0.00         | \$37,207.07     | Rear End           | Closed       |
| 1/31/2025      | SAMPLE20-012524-GL-01   | 2020        | GL            | 5/21/2020   | 5/18/2020     | \$11,080.78     | \$0.00         | \$11,080.78     | Products           | Closed       |
| 1/21/2025      | CAMDI E20-012526-W/C-01 | 2020        | WC            | 5/12/2021   | 11/24/2020    | \$105 000 42    | \$0.00         | ¢105 000 42     | Evertion           | Closed       |
| Total          |                         |             |               |             |               | \$46,751,714.67 | \$8,766,086.29 | \$55,517,800.96 |                    |              |

Profitability KPIs

Loss Summary

**Claim Listing** 